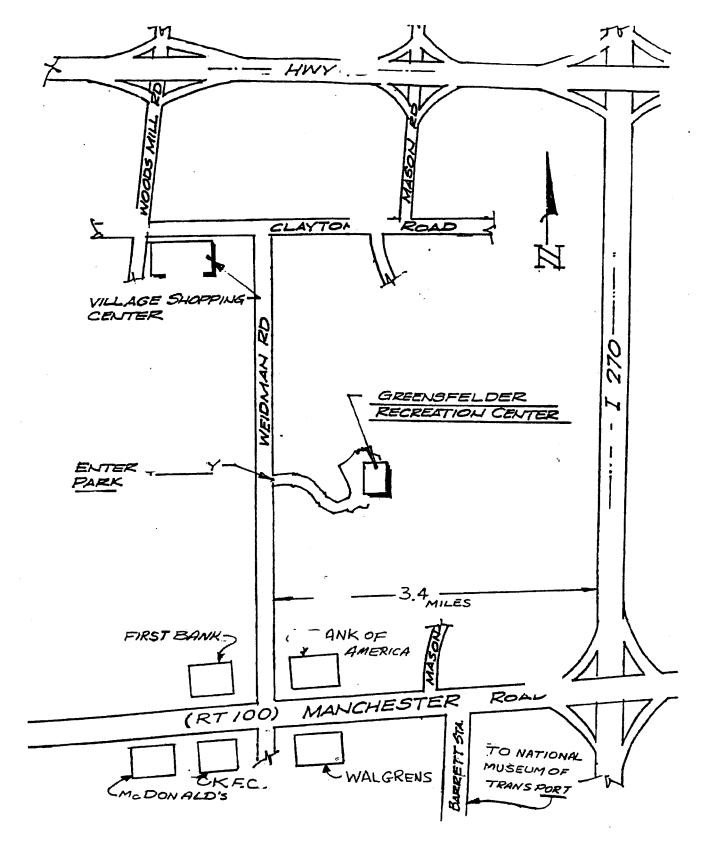

## RAILROAD SWAP MEET

GREENSFELDER RECREATION COMPLEX AT QUEENY PARK 550 WIEDMAN RD., ST. LOUIS, MO 63011